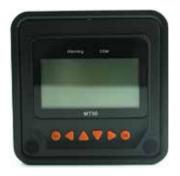

## MT50 Remote Meter

## Overview

The new-generation remote display unit MT50 for LSxxxxB(P), VSxxxxBN and TracerxxxxBN(P) controllers is an associated display device which supports both the latest communication protocol and the voltage technology standard of solar controllers.

## **Features**

- Automatic identify and display the type, model and relevant parameter data of controllers
- Real-time display the operational data and working status of the connection devices in digital,
  graphic and textual forms by a large-screen multifunction LCD
- Direct, convenient and rapid operation of six navigation function keys
- Both data and power flowing on the same lead, no need for external power
- Real-time data monitoring and remote load switchover of the controllers, and data browse
  and modification of device parameters, charge control parameters and load control parameters
- Real-time display and acoustic alarm of failure information of the connection devices
- Longer communication distance based on RS485

## **Technical Specifications**

| Electrical Parameter |                                      |  |
|----------------------|--------------------------------------|--|
| Self-consumption     | Backlight and acoustic alarm ON<65mA |  |
|                      | Backlight ON<23mA                    |  |
|                      | Backlight OFF<15mA                   |  |

| Mechanical Parameter |                                                   |
|----------------------|---------------------------------------------------|
| Faceplate dimensions | 98×98 mm                                          |
| Frame dimensions     | 114×114 mm                                        |
| Connector type       | RJ45                                              |
| Meter cable          | Standard 2m,Max 50 m                              |
| Meter weight         | Simple package: 0.23 Kg/Standard package: 0.32 Kg |

| Environmental Parameter |             |
|-------------------------|-------------|
| Ambient temperature     | -20℃ ~ +70℃ |