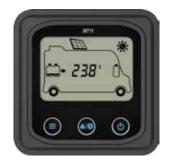

## MT 11 Remote Meter

## **Overview**

The MT series remote meter is an accessory which is compatible with the DuoRacer series controller. It can monitor the running data and working status of the controller via the remote meter. The remote meter can browse the controller's parameters, set the battery typeand temperature unit, and clean the generated energy. It is suitable for RV, Camper, Boat, and so on.

## **Features**

- Automatically identify and display the type, model and relevant parameter data of controllers.
- Real-time display the operational data and working status of the connected devices indigital, graphics and textual forms by a large-screen multifunction LCD.
- Three touch buttons are easy and quick to operate.
- No need for external power supply. Charge controller supply the power for MT11.
- It can browse the controller's parameters, set the battery typeand temperature unit, and clean the generated energy.
- Real-time display of failure information of the connected devices.
- Longer communication distance based on RS485.